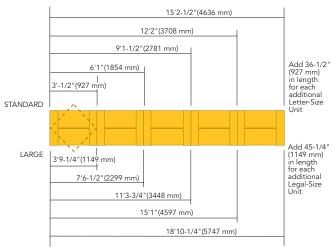

### **SPECIFICATIONS**

Rotary unit widths, depths and weight capacities are shown below. Units are available in 12 tier heights. As needs change, the system can be easily reconfigured.

Max. Weight Capacity Per Shelf: Standard - 60 lbs.

Large - 75 lbs.

Max. Weight Capacity Per Rotary Unit: Standard -1080 lbs.

Large - 1350 lbs.

#### STARTERS AND ADDERS

STARTERS AND FULL ADDERS

Spacesaver Corporation 1450 Janesville Avenue Fort Atkinson, WI 53538-2798 1-866-767-1888 www.spacesaverindustrial.com

www.spacesaverindustriai.cc

KI 1330 Bellevue Street P.O. Box 8100 Green Bay, WI 54302-8100 1-800-424-2432