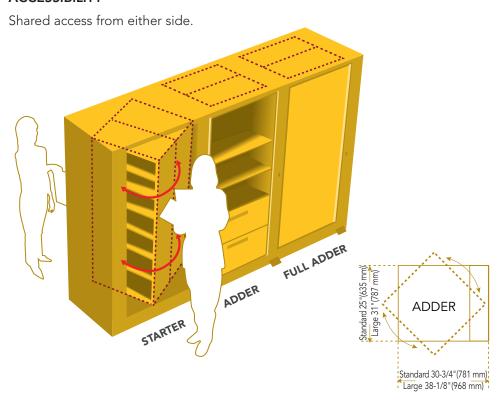

#### **ACCESSIBILITY**

#### **STARTER**

The first cabinet in any row of Spacesaver Rotary Storage units is always a Starter. This unit can stand alone, or Adder units can be connected to either side.

#### **FULL ADDER**

Where active supplies demand increased accessibility, a Full Adder allows the freedom of simultaneous access to adjoining units. Connected to a Starter, the Full Adder provides its own rotation space.

#### **ADDER**

Sharing rotation space with their neighbors, Adder units reduce the necessary floor space of a Starter by six (6) inches in width. The number of Rotary Storage units that can be connected together is limited only by the physical constraints of your space plan.

#### **Closed Position**

Shared access from either side.

**Drawer Dividers** 