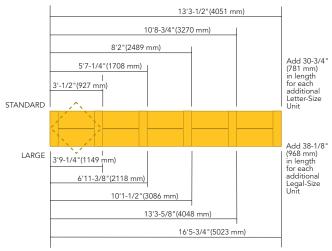

### **SPECIFICATIONS**

Rotary unit widths, depths and weight capacities are shown below. Units are available in 12 tier heights. As needs change, the system can be easily reconfigured.

Max. Weight Capacity Per Shelf: Standard - 60 lbs.

Large - 75 lbs.

Max. Weight Capacity Per Rotary Unit: Standard -1080 lbs.

Large - 1350 lbs.

#### STARTERS AND ADDERS

STARTERS AND FULL ADDERS

Spacesaver Corporation 1450 Janesville Avenue Fort Atkinson, WI 53538-2798 1-866-767-1888 www.spacesaverindustrial.com

www.spacesaverindustriai.cc

KI 1330 Bellevue Street P.O. Box 8100 Green Bay, WI 54302-8100 1-800-424-2432