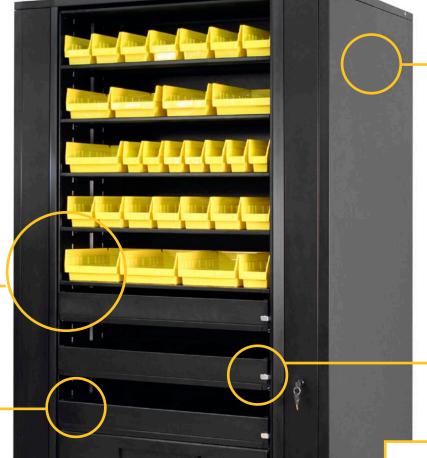

#### **Bins Storage**

Keep tools and supplies organized and accessible to find. Optional dividers create compartments and flexibility.

#### **Key Lock**

To provide secure storage for sensitive supplies.