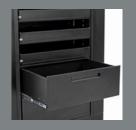

#### Security Drawers

For restricted access to confidential information or maintaining privacy Security Drawers are the answer.

Interior Drawers & Shelves

Vertically adjustable increments of 1-3/4" (44 mm), permitting a wide variety of custom configurations.