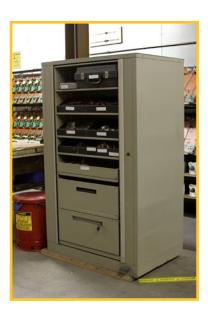

# **MAXIMUM SPACE EFFICIENCY**

Spacesaver Rotary storage allows you to store more in less space and better organize parts, tools and supplies at the point-of-use. Rotary storage units rotate, providing easy access to back-to-back storage compartments. When not in use, files can be locked in closed positions, presenting a clean, uncluttered appearance.

#### **BENEFITS**

- Increase your organizational efficiency and productivity.
- Space-efficient and cost-effective storage alternative.
- Place storage closer to point-of-use to streamline process and reduce hunting.
- Better organize tools, parts and supplies in a centralized storage.
- Provide extra measure of security for stored supplies.
- Keep tools, parts and supplies from being lost or damaged.
- System design allows storage flexibility to meet your needs.