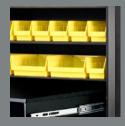

#### **Bins Storage**

Keep tools and supplies organized and accessible to find. Optional dividers create compartments and flexibility.