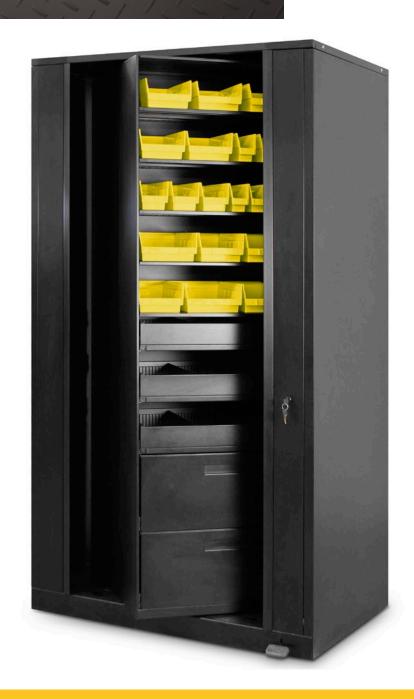

# **MAXIMUM SPACE EFFICIENCY**

Spacesaver Rotary storage allows you to store more in less space and better organize parts, tools and supplies at the point-of-use. Rotary storage units rotate, providing easy access to back-to-back storage compartments. When not in use, files can be locked in closed positions, presenting a clean, uncluttered appearance.

#### **BENEFITS**

- Increase your organizational efficiency and productivity.
- Space-efficient and cost-effective storage alternative.
- Place storage closer to point-of-use to streamline process and reduce hunting.
- Better organize tools, parts and supplies in a centralized storage.
- Provide extra measure of security for stored supplies.
- Keep tools, parts and supplies from being lost or damaged.
- System design allows storage flexibility to meet your needs.

#### **Bins Storage**

Keep tools and supplies organized and accessible to find. Optional dividers create compartments and flexibility.

#### Security Drawers

For restricted access to confidential information or maintaining privacy Security Drawers are the answer.

Interior Drawers & Shelves

Vertically adjustable increments of 1-3/4" (44 mm), permitting a wide variety of custom configurations.